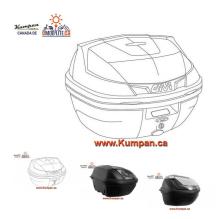

## ACCESSORY FOR YOUR SCOOTER: LUGGAGE CARRY CASE KIT

Already have a Kumpan Canada scooter from Emobility and realize that you often have more luggage with you than you expect? Then we have something useful for you: Our Complete Electric Suitcase Kit! You will enjoy a spacious trunk installed in the rear of your Kumpan Canada Emobility.

You can open it via your touch screen and store all your personal belongings that you want to carry with you.

Supply: Support for luggage rack

Mounting plate

Electrical topcase

Roll color lacquered plate (specify when ordering)

Compatible with Kumpan Canada Emobility e-scooters of the "1954 Ri" and "54i" series.

If you are not sure if this item is compatible with your Kumpan Canada Emobility, please do not hesitate to contact us, we will be happy to assist you!